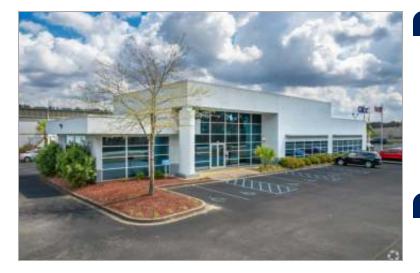

# **BAE** Complex

175 McQueen Blvd., Summerville, South Carolina 29483 - Dorchester County

#### **Physical Details**

Construction Status: Existing Year Built: 2002 **Tenancy:** Single Tenant (1 Building) Total Building Size: 281,000 SF Site Size: 17 acres Column Spacing (Width/Depth): 35x40 Wall Material: Metal LEED Certified: Yes Storage Allowed: Yes Office size: 16,000 SF Minimum Clear Height: 28 ft Maximum Clear Height: 32 Number of Docks: 8 Number of Drive in Doors: 2 Air Conditioning Area: 100% Fire Sprinkler Coverage : 100 High Efficiency Lighting: LED Number of Parking Spaces: 400 Industrial Recent Use: Light manufacturing Sprinkler Type: ESFR Cranes: Yes

#### Description

Class B Industrial space available with room for expansion. Formerly a military contractor. The building has 780 tonsof Trane HVAC. Room to double the size for expansion. 380 Parking spaces, 28'eaves, 32' clear in center. Insulated concrete walls, 6" concrete slaband separate office building. All LED lighting.