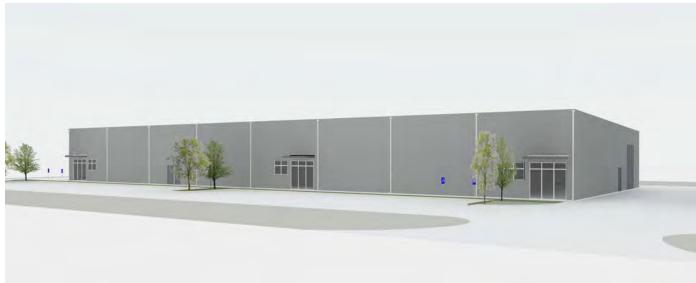

## **BUILDING RENDERINGS**

#### **PROPERTY OVERVIEW**

111 and 113 Fabricators Street is a newly constructed two building flex facility totaling (+/-) 24,000 SF. Delivering in April 2023, the site is zoned Light Industrial. Building 1 measures (+/-) 15,750 SF, featuring 20 parking spots and three 12' x 14' drive-in doors. Building 2 measures (+/-) 8,250 SF, featuring 9 parking spots and one 12' x 14' drive-in door. A common area loading dock with two truck positions is located between buildings 1 and 2. Suite sizes will range from (+/-) 4,000 to (+/-) 15,750 SF and proposed office buildouts consisting 10% of the total suite size.