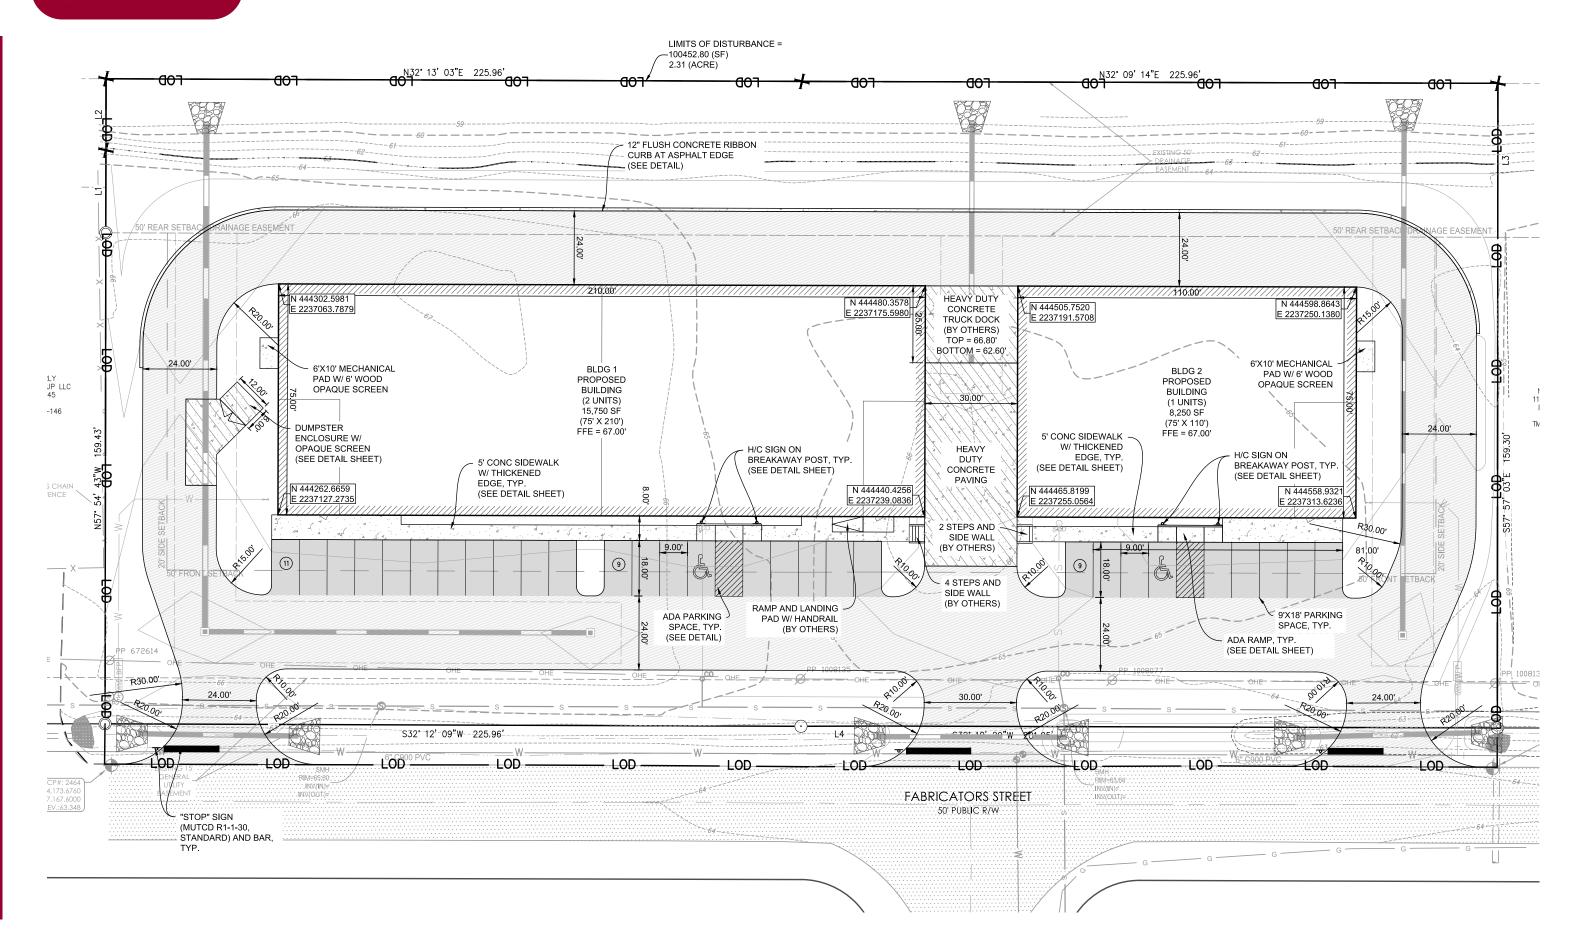

## **SITE PLAN**

#### **PROPERTY OVERVIEW**

111 and 113 Fabricators Street is a newly constructed two building flex facility totaling (+/-) 24,000 SF. Delivering in April 2023, the site is zoned Light Industrial. Building 1 measures (+/-) 15,750 SF, featuring 20 parking spots and three 12' x 14' drive-in doors. Building 2 measures (+/-) 8,250 SF, featuring 9 parking spots and one 12' x 14' drive-in door. A common area loading dock with two truck positions is located between buildings 1 and 2. Suite sizes will range from (+/-) 4,000 to (+/-) 15,750 SF and proposed office buildouts consisting 10% of the total suite size.

- » Eave Height: 18'
- » Ceiling Height: 21'
- » Lighting: LED
- Drive-In Doors: 3 (Building 1), 1 (Building 2)
- » Docks: 2 (One per Building)
- » Parking: 29 Total Spaces