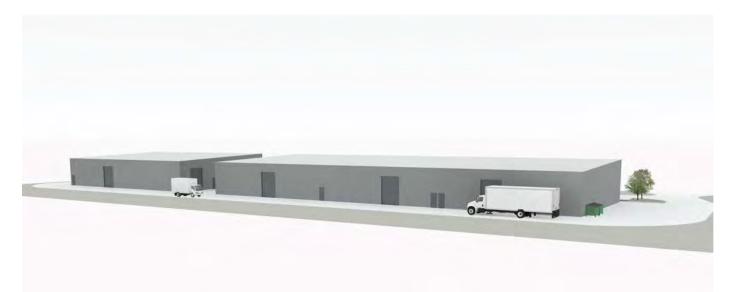

## **BUILDING RENDERINGS**

#### **PROPERTY OVERVIEW**

111 and 113 Fabricators Street is a newly constructed two building flex facility totaling (+/-) 24,000 SF. Delivering in April 2023, the site is zoned Light Industrial. Building 1 measures (+/-) 15,750 SF, featuring 20 parking spots and three 12' x 14' drive-in doors. Building 2 measures (+/-) 8,250 SF, featuring 9 parking spots and one 12' x 14' drive-in door. A common area loading dock with two truck positions is located between buildings 1 and 2. Suite sizes will range from (+/-) 4,000 to (+/-) 15,750 SF and proposed office buildouts consisting 10% of the total suite size.