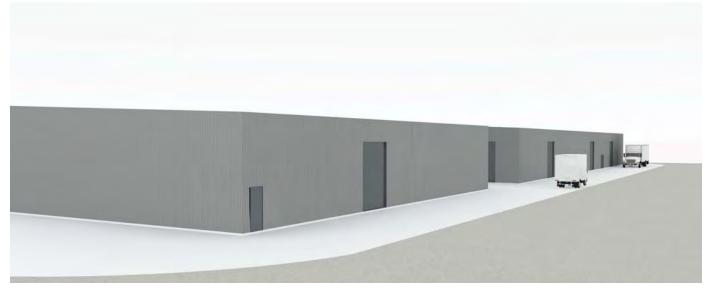

## **BUILDING RENDERINGS**

#### **PROPERTY OVERVIEW**

111 and 113 Fabricators Street is a newly constructed two building flex facility totaling (+/-) 24,000 SF. Delivering in April 2023, the site is zoned Light Industrial. Building 1 measures (+/-) 15,750 SF, featuring 20 parking spots and three 12' x 14' drive-in doors. Building 2 measures (+/-) 8,250 SF, featuring 9 parking spots and one 12' x 14' drive-in door. A common area loading dock with two truck positions is located between buildings 1 and 2. Suite sizes will range from (+/-) 4,000 to (+/-) 15,750 SF and proposed office buildouts consisting 10% of the total suite size.