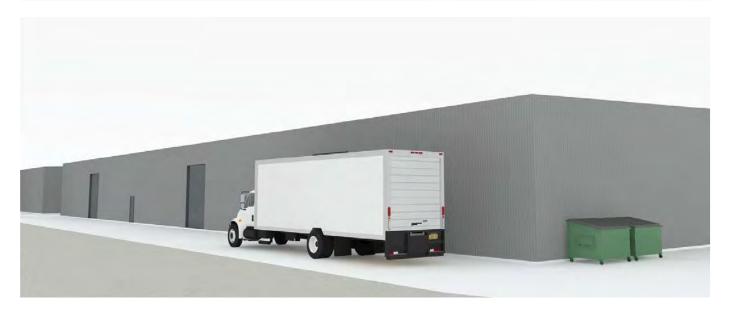

## **BUILDING RENDERINGS**

#### **PROPERTY OVERVIEW**

111 and 113 Fabricators Street is a newly constructed two building flex facility totaling (+/-) 24,000 SF. Delivering in April 2023, the site is zoned Light Industrial. Building 1 measures (+/-) 15,750 SF, featuring 20 parking spots and three 12' x 14' drive-in doors. Building 2 measures (+/-) 8,250 SF, featuring 9 parking spots and one 12' x 14' drive-in door. A common area loading dock with two truck positions is located between buildings 1 and 2. Suite sizes will range from (+/-) 4,000 to (+/-) 15,750 SF and proposed office buildouts consisting 10% of the total suite size.