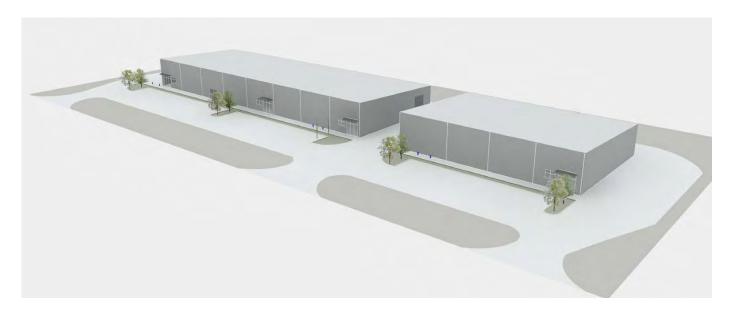

douts consisting 10% of the total suite size.

#### **PROPERTY SPECS**

- » County: Dorchester County
- » Zoning: Light Industrial
- » Building 1 Size: 15,750 SF
- » Building 2 Size: 8,250 SF
- » Warehouse Space: 3,600-15,000 SF
- » Office Space: 400-1,575 SF

- » Eave Height: 18'
- » Ceiling Height: 21'
- » Lighting: LED
- Drive-In Doors: 3 (Building 1), 1 (Building 2)
- » Docks: 2 (One per Building)
- » Parking: 29 Total Spaces

#### **ADDRESS**

111-113 Fabricators St, Summerville, SC 29483

#### **AVAILABLE SPACE**

Total: 24,000 SF Building 1: 15,750 SF Building 2: 8,250 SF

#### **LEASE RATE**

\$14.00/SF, NNN (NNN Expenses \$2.50/SF)

#### TMS#

122-00-00-147, 122-00-00-148

#### **LAND SIZE**

2.31 Acres

#### **YEAR BUILT**

2023



## **SITE PLAN**



## **BUILDING RENDERINGS**