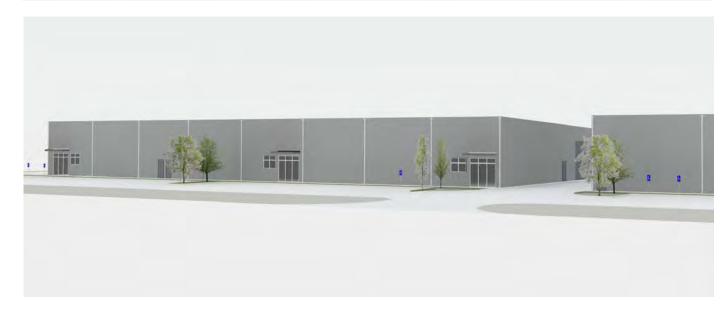

## **BUILDING RENDERINGS**

#### **PROPERTY OVERVIEW**

111 and 113 Fabricators Street is a newly constructed two building flex facility totaling (+/-) 24,000 SF. Delivering in April 2023, the site is zoned Light Industrial. Building 1 measures (+/-) 15,750 SF, featuring 20 parking spots and three 12' x 14' drive-in doors. Building 2 measures (+/-) 8,250 SF, featuring 9 parking spots and one 12' x 14' drive-in door. A common area loading dock with two truck positions is located between buildings 1 and 2. Suite sizes will range from (+/-) 4,000 to (+/-) 15,750 SF and proposed office buildouts consisting 10% of the total suite size.