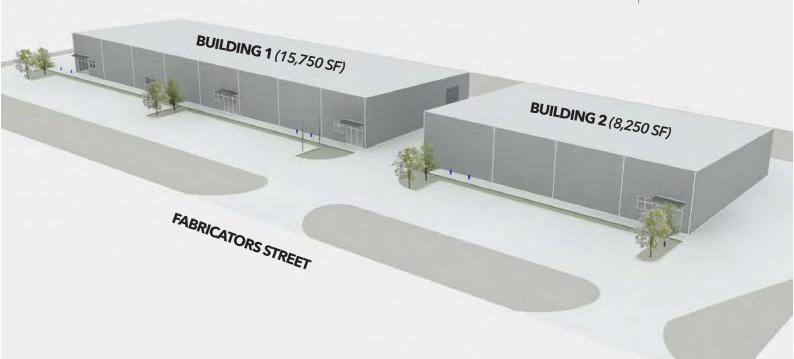

#### **PROPERTY OVERVIEW**

111 and 113 Fabricators Street is a newly constructed two building flex facility totaling (+/-) 24,000 SF. Delivering in April 2023, the site is zoned Light Industrial. Building 1 measures (+/-) 15,750 SF, featuring 20 parking spots and three 12' x 14' drive-in doors. Building 2 measures (+/-) 8,250 SF, featuring 9 parking spots and one 12' x 14' drive-in door. A common area loading dock with two truck positions is located between buildings 1 and 2. Suite sizes will range from (+/-) 4,000 to (+/-) 15,750 SF and proposed office buildouts consisting 10% of the total suite size.

#### **PROPERTY SPECS**

- » County: Dorchester County
- » Zoning: Light Industrial
- » Building 1 Size: 15,750 SF
- » Building 2 Size: 8,250 SF
- » Warehouse Space: 3,600-15,000 SF
- » Office Space: 400-1,575 SF

#### **AVAILABLE SPACE**

Total: 24,000 SF Building 1: 15,750 SF Building 2: 8,250 SF