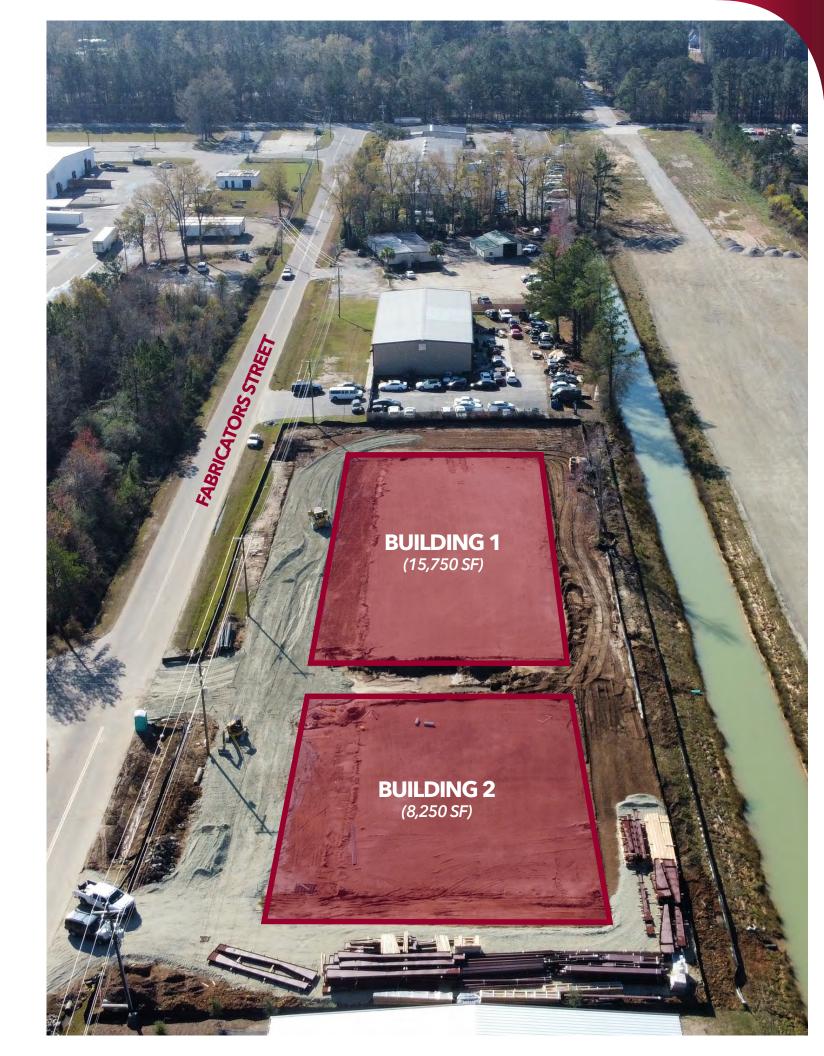

#### **PROPERTY OVERVIEW**

111 and 113 Fabricators Street is a newly constructed two building flex facility totaling (+/-) 24,000 SF. Delivering in April 2023, the site is zoned Light Industrial. Building 1 measures (+/-) 15,750 SF, featuring 20 parking spots and three 12' x 14' drive-in doors. Building 2 measures (+/-) 8,250 SF, featuring 9 parking spots and one 12' x 14' drive-in door. A common area loading dock with two truck positions is located between buildings 1 and 2. Suite sizes will range from (+/-) 4,000 to (+/-) 15,750 SF and proposed office buildouts consisting 10% of the total suite size.

#### **ADDRESS**

111-113 Fabricators St, Summerville, SC 29483

#### **LAND SIZE**

2.31 Acres