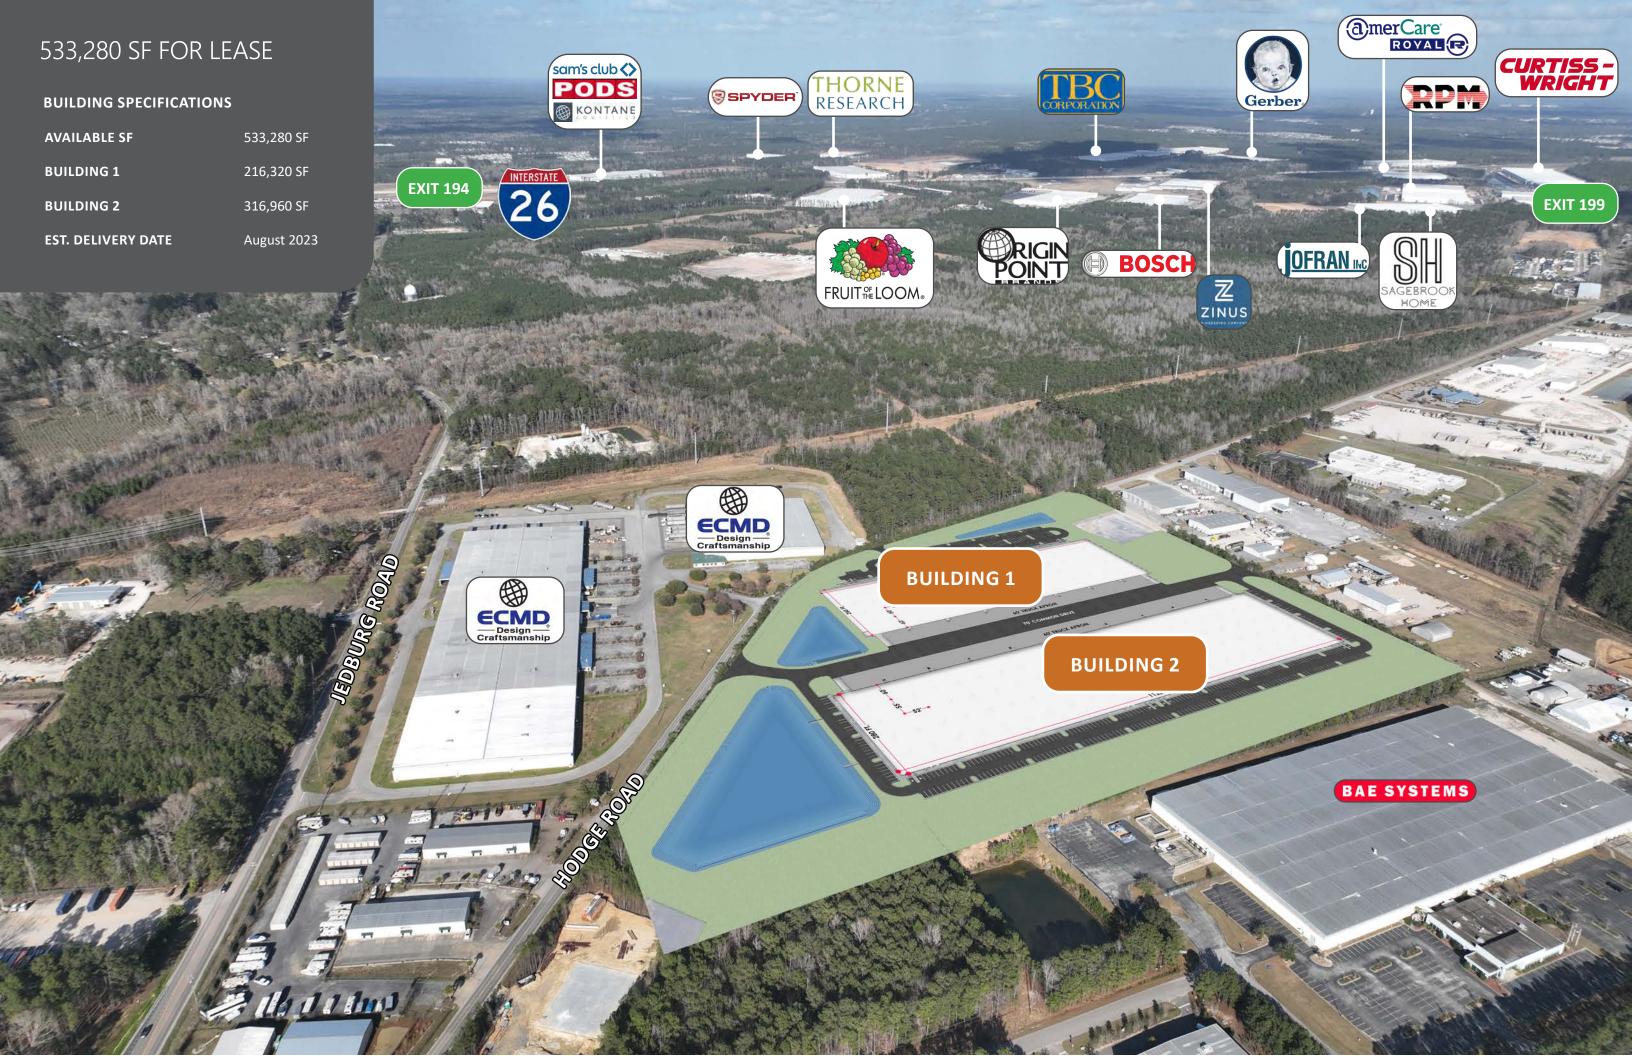

## DORCHESTER COMMERCE CENTER

FOUNDRY

**130 HODGE ROAD** SUMMERVILLE, SC 29483

DELIVERING AUGUST 2023 533,280 TOTAL SF FOR LEASE

FOR MORE INFORMATION:

PETER FENNELLY, SIOR, MCR, SLCR +1 843 425 0186 peter.fennelly@bridge-commercial.com SIMONS JOHNSON, SIOR, MCR, CCIM +1 843 557 4047 simons.johnson@bridge-commercial.com WILL CROWELL, SIOR +1 504 975 1099 will.crowell@bridge-commercial.com

BUILDING I ————

**AVAILABLE SF** 216,320 SF

**BUILDING DIMENSIONS** 260' x 832'

**INTERIOR BAYS** 52' x 50'

LOADING BAYS 52' x 56'

**INTERIOR BAY SIZE** ±13,520

**DRIVE-IN DOORS** (2) 12' X 14'

**DOCK DOORS** (44) 9' x 10'

## **BUILDING 2**

**AVAILABLE SF** 316,960 SF

**BUILDING DIMENSIONS** 280' x 1,132'

**INTERIOR BAYS** 52' x 55'

LOADING BAYS 52' x 60'

**INTERIOR BAY SIZE** ±14,560

**DRIVE-IN DOORS** (2) 12' X 14'

**DOCK DOORS** (64) 9' x 10'