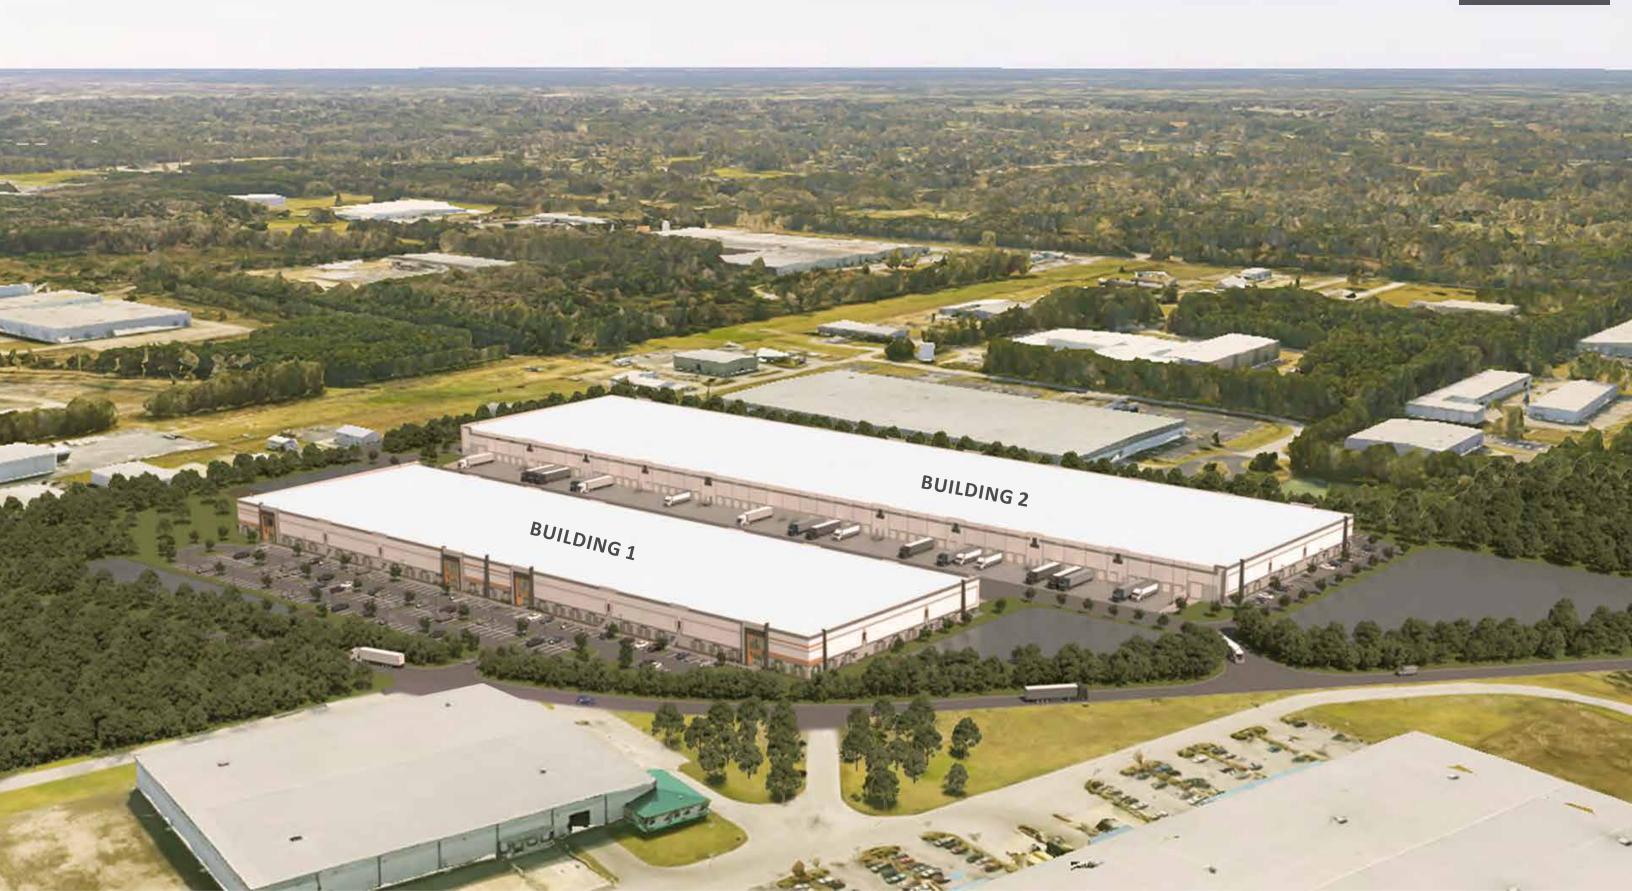

## DORCHESTER COMMERCE CENTER

FOUNDRY

**130 HODGE ROAD** SUMMERVILLE, SC 29483

DELIVERING AUGUST 2023 533,280 TOTAL SF FOR LEASE

FOR MORE INFORMATION:

PETER FENNELLY, SIOR, MCR, SLCR +1 843 425 0186 peter.fennelly@bridge-commercial.com SIMONS JOHNSON, SIOR, MCR, CCIM +1 843 557 4047 simons.johnson@bridge-commercial.com WILL CROWELL, SIOR +1 504 975 1099 will.crowell@bridge-commercial.com

BUILDING I ————

**AVAILABLE SF** 216,320 SF

**BUILDING DIMENSIONS** 260' x 832'

**INTERIOR BAYS** 52' x 50'

LOADING BAYS 52' x 56'

**INTERIOR BAY SIZE** ±13,520

**DRIVE-IN DOORS** (2) 12' X 14'

**DOCK DOORS** (44) 9' x 10'

## **BUILDING 2**

**AVAILABLE SF** 316,960 SF

**BUILDING DIMENSIONS** 280' x 1,132'

**INTERIOR BAYS** 52' x 55'

LOADING BAYS 52' x 60'

**INTERIOR BAY SIZE** ±14,560

**DRIVE-IN DOORS** (2) 12' X 14'

**DOCK DOORS** (64) 9' x 10'