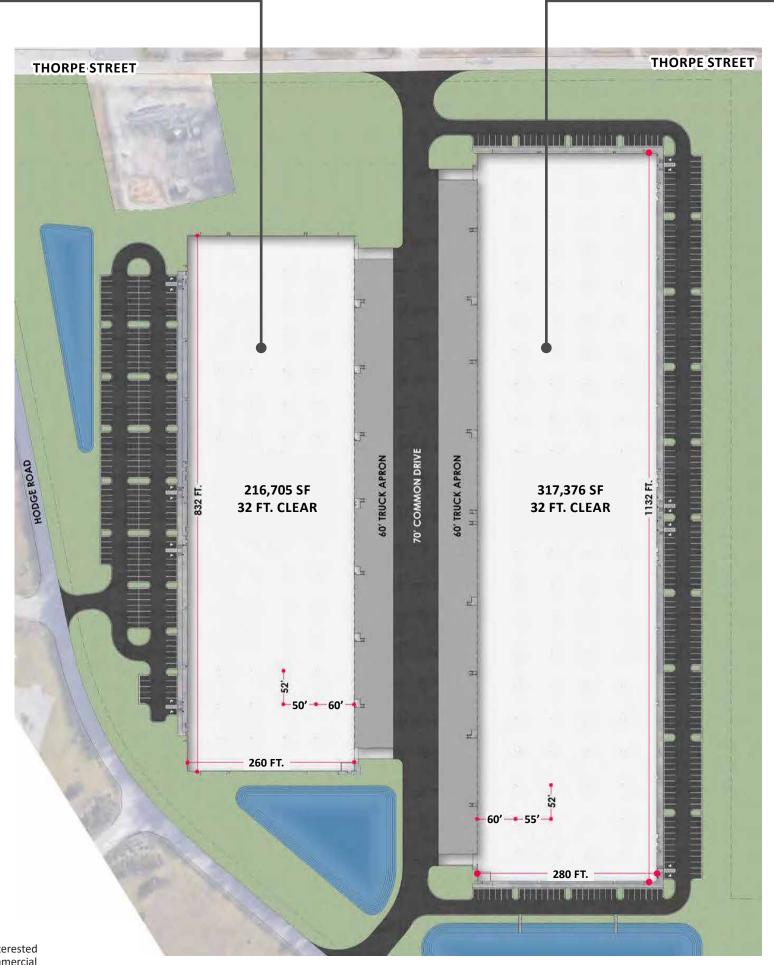

BUILDING I ————

**AVAILABLE SF** 216,320 SF

**BUILDING DIMENSIONS** 260' x 832'

**INTERIOR BAYS** 52' x 50'

LOADING BAYS 52' x 56'

**INTERIOR BAY SIZE** ±13,520

**DRIVE-IN DOORS** (2) 12' X 14'

**DOCK DOORS** (44) 9' x 10'

**BUILDING CLEAR** 

HEIGHT 32'

**SPRINKLER** ESFR

**AUTO PARKING** 234 Spaces

**SLAB** 6" Unreinforced

**LIGHTING** LED

**CONSTRUCTION** Tilt-Up Concrete

POWER 2000AMP, 277/480v,

3Phase

**FLOOR** 6", non-reinforced, 4000

psi

## **BUILDING 2**

**AVAILABLE SF** 316,960 SF

**BUILDING DIMENSIONS** 280' x 1,132'

**INTERIOR BAYS** 52' x 55'

LOADING BAYS 52' x 60'

**INTERIOR BAY SIZE** ±14,560

**DRIVE-IN DOORS** (2) 12' X 14'

**DOCK DOORS** (64) 9' x 10'

**BUILDING CLEAR** 

HEIGHT

**FLOOR** 

32

**SPRINKLER** ESFR

**AUTO PARKING** 298 Spaces

**SLAB** 6" Unreinforced

**LIGHTING** LED

**CONSTRUCTION** Tilt-Up Concrete

2000AMP, 277/480v,

3Phase

6", non-reinforced, 4000

nsi