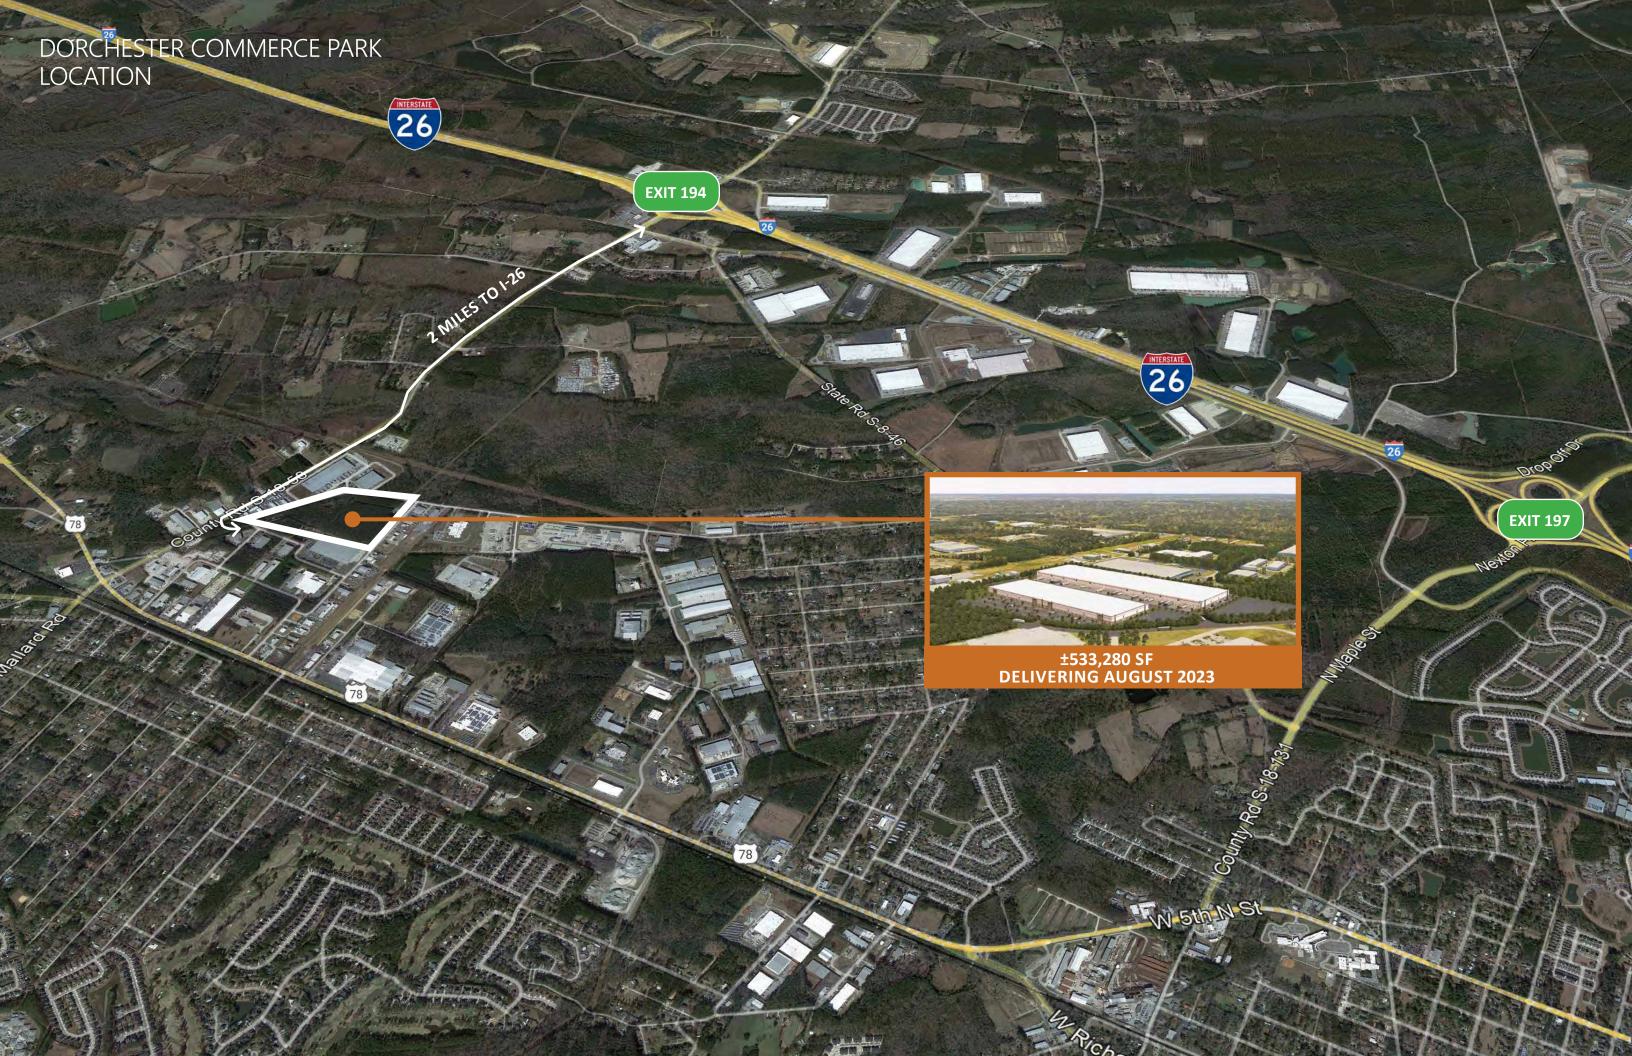

## DORCHESTER COMMERCE CENTER

FOUNDRY

**130 HODGE ROAD** SUMMERVILLE, SC 29483

DELIVERING AUGUST 2023 533,280 TOTAL SF FOR LEASE

FOR MORE INFORMATION:

PETER FENNELLY, SIOR, MCR, SLCR +1 843 425 0186 peter.fennelly@bridge-commercial.com SIMONS JOHNSON, SIOR, MCR, CCIM +1 843 557 4047 simons.johnson@bridge-commercial.com WILL CROWELL, SIOR +1 504 975 1099 will.crowell@bridge-commercial.com