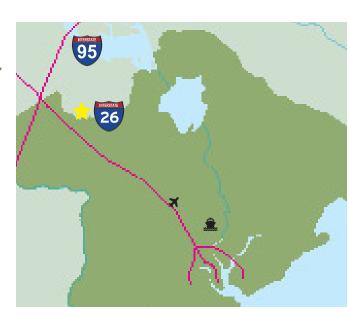

#### **Transportation Access**

Interstate: I-26, 9 Miles; I-95, 4 Miles US Highway: US Highway 78, Frontage Airport: Charleston International Airport, 38 Miles Port: Port of Charleston, 51 Miles, Port of Savannah, 90 Miles Rail Service: Norfolk Southern Rail Company