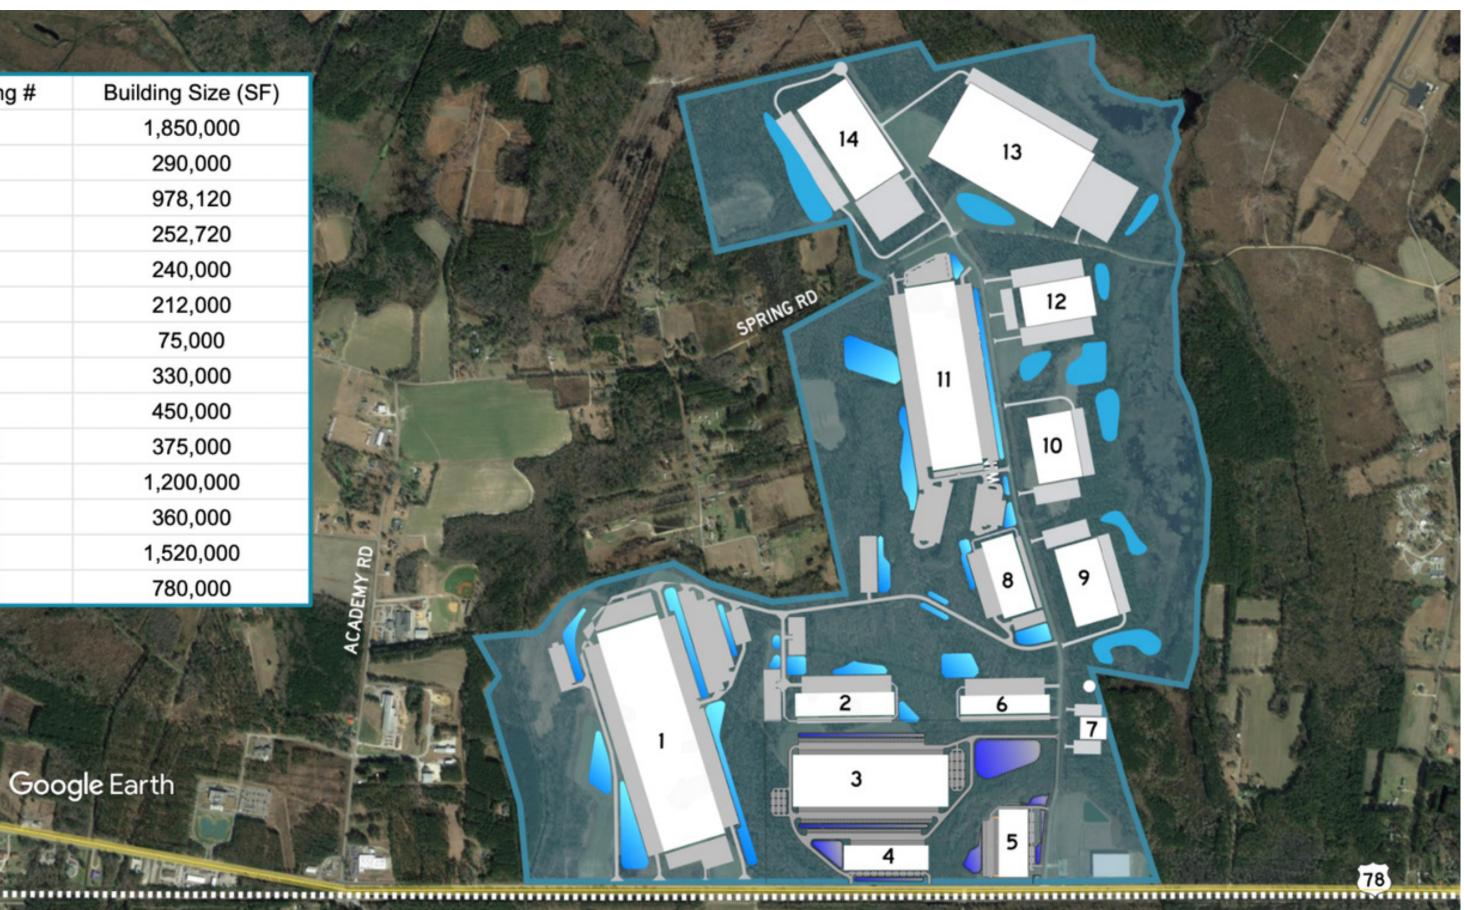

## Dorchester County

| Contraction of the |                                                                                                                                                                                                                                                                                                                                                                                                                                                                                                                                                                                                                                                                                                                                                                                                                                                                                                                                                                                                                                                                                                                                                                                                                                                                                                                                                                                                                                                                                                                                                                                                                                                                                                                                                                                                                                                                                                                                                                                                                                                                                                                                |                                          |
|--------------------|--------------------------------------------------------------------------------------------------------------------------------------------------------------------------------------------------------------------------------------------------------------------------------------------------------------------------------------------------------------------------------------------------------------------------------------------------------------------------------------------------------------------------------------------------------------------------------------------------------------------------------------------------------------------------------------------------------------------------------------------------------------------------------------------------------------------------------------------------------------------------------------------------------------------------------------------------------------------------------------------------------------------------------------------------------------------------------------------------------------------------------------------------------------------------------------------------------------------------------------------------------------------------------------------------------------------------------------------------------------------------------------------------------------------------------------------------------------------------------------------------------------------------------------------------------------------------------------------------------------------------------------------------------------------------------------------------------------------------------------------------------------------------------------------------------------------------------------------------------------------------------------------------------------------------------------------------------------------------------------------------------------------------------------------------------------------------------------------------------------------------------|------------------------------------------|
| 6                  | Building #                                                                                                                                                                                                                                                                                                                                                                                                                                                                                                                                                                                                                                                                                                                                                                                                                                                                                                                                                                                                                                                                                                                                                                                                                                                                                                                                                                                                                                                                                                                                                                                                                                                                                                                                                                                                                                                                                                                                                                                                                                                                                                                     | Building Size (SF)                       |
| 1                  | 1                                                                                                                                                                                                                                                                                                                                                                                                                                                                                                                                                                                                                                                                                                                                                                                                                                                                                                                                                                                                                                                                                                                                                                                                                                                                                                                                                                                                                                                                                                                                                                                                                                                                                                                                                                                                                                                                                                                                                                                                                                                                                                                              | 1,850,000                                |
| 2                  | 2                                                                                                                                                                                                                                                                                                                                                                                                                                                                                                                                                                                                                                                                                                                                                                                                                                                                                                                                                                                                                                                                                                                                                                                                                                                                                                                                                                                                                                                                                                                                                                                                                                                                                                                                                                                                                                                                                                                                                                                                                                                                                                                              | 290,000                                  |
| 1                  | 3                                                                                                                                                                                                                                                                                                                                                                                                                                                                                                                                                                                                                                                                                                                                                                                                                                                                                                                                                                                                                                                                                                                                                                                                                                                                                                                                                                                                                                                                                                                                                                                                                                                                                                                                                                                                                                                                                                                                                                                                                                                                                                                              | 978,120                                  |
|                    | 4                                                                                                                                                                                                                                                                                                                                                                                                                                                                                                                                                                                                                                                                                                                                                                                                                                                                                                                                                                                                                                                                                                                                                                                                                                                                                                                                                                                                                                                                                                                                                                                                                                                                                                                                                                                                                                                                                                                                                                                                                                                                                                                              | 252,720                                  |
| 4                  | 5                                                                                                                                                                                                                                                                                                                                                                                                                                                                                                                                                                                                                                                                                                                                                                                                                                                                                                                                                                                                                                                                                                                                                                                                                                                                                                                                                                                                                                                                                                                                                                                                                                                                                                                                                                                                                                                                                                                                                                                                                                                                                                                              | 240,000                                  |
|                    | 6                                                                                                                                                                                                                                                                                                                                                                                                                                                                                                                                                                                                                                                                                                                                                                                                                                                                                                                                                                                                                                                                                                                                                                                                                                                                                                                                                                                                                                                                                                                                                                                                                                                                                                                                                                                                                                                                                                                                                                                                                                                                                                                              | 212,000                                  |
| <b>*</b> *         | 7                                                                                                                                                                                                                                                                                                                                                                                                                                                                                                                                                                                                                                                                                                                                                                                                                                                                                                                                                                                                                                                                                                                                                                                                                                                                                                                                                                                                                                                                                                                                                                                                                                                                                                                                                                                                                                                                                                                                                                                                                                                                                                                              | 75,000                                   |
| -                  | 8                                                                                                                                                                                                                                                                                                                                                                                                                                                                                                                                                                                                                                                                                                                                                                                                                                                                                                                                                                                                                                                                                                                                                                                                                                                                                                                                                                                                                                                                                                                                                                                                                                                                                                                                                                                                                                                                                                                                                                                                                                                                                                                              | 330,000                                  |
| 12                 | 9                                                                                                                                                                                                                                                                                                                                                                                                                                                                                                                                                                                                                                                                                                                                                                                                                                                                                                                                                                                                                                                                                                                                                                                                                                                                                                                                                                                                                                                                                                                                                                                                                                                                                                                                                                                                                                                                                                                                                                                                                                                                                                                              | 450,000                                  |
|                    | 10                                                                                                                                                                                                                                                                                                                                                                                                                                                                                                                                                                                                                                                                                                                                                                                                                                                                                                                                                                                                                                                                                                                                                                                                                                                                                                                                                                                                                                                                                                                                                                                                                                                                                                                                                                                                                                                                                                                                                                                                                                                                                                                             | 375,000                                  |
| S/A                | 11                                                                                                                                                                                                                                                                                                                                                                                                                                                                                                                                                                                                                                                                                                                                                                                                                                                                                                                                                                                                                                                                                                                                                                                                                                                                                                                                                                                                                                                                                                                                                                                                                                                                                                                                                                                                                                                                                                                                                                                                                                                                                                                             | 1,200,000                                |
| H                  | 12                                                                                                                                                                                                                                                                                                                                                                                                                                                                                                                                                                                                                                                                                                                                                                                                                                                                                                                                                                                                                                                                                                                                                                                                                                                                                                                                                                                                                                                                                                                                                                                                                                                                                                                                                                                                                                                                                                                                                                                                                                                                                                                             | 360,000                                  |
|                    | 13                                                                                                                                                                                                                                                                                                                                                                                                                                                                                                                                                                                                                                                                                                                                                                                                                                                                                                                                                                                                                                                                                                                                                                                                                                                                                                                                                                                                                                                                                                                                                                                                                                                                                                                                                                                                                                                                                                                                                                                                                                                                                                                             | 1,520,000                                |
|                    | 14                                                                                                                                                                                                                                                                                                                                                                                                                                                                                                                                                                                                                                                                                                                                                                                                                                                                                                                                                                                                                                                                                                                                                                                                                                                                                                                                                                                                                                                                                                                                                                                                                                                                                                                                                                                                                                                                                                                                                                                                                                                                                                                             | 780,000                                  |
| the sector of      | NAME OF A DESCRIPTION O | NAMES OF TAXABLE PARTY OF TAXABLE PARTY. |