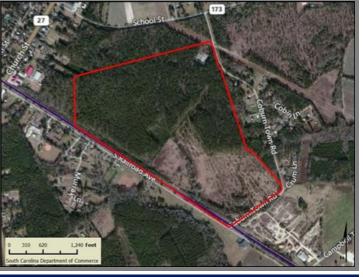

## Ashley River Lumber Site

In the town of Ridgeville between Church St and Campbell Thicket Rd Ridgeville, SC 29472

| County                                     | Dorchester                                                                                     |
|--------------------------------------------|------------------------------------------------------------------------------------------------|
| Municipality                               | Unincorporated                                                                                 |
| Zoning                                     | Absence of Controls                                                                            |
| Tax Map ID                                 | 109-00-00-002 109-00-00-001                                                                    |
| Park Status                                | Stand Alone Site                                                                               |
| Location                                   | In the town of Ridgeville between Church<br>St and Campbell Thicket Rd<br>Undeveloped Land (N) |
| Lunduse                                    | Correctional Facility (S)                                                                      |
|                                            | Residential (E)                                                                                |
|                                            | Utility Easement (W)                                                                           |
| Pricing                                    |                                                                                                |
| Pricing                                    | For Sale                                                                                       |
| Sale Price                                 | \$65,000 to \$75,000 Per Acre                                                                  |
| Details                                    |                                                                                                |
| Total Site Acreage                         | 170.60                                                                                         |
| Developable Acreage                        | 170.60                                                                                         |
| Additional Acreage<br>Available            | None                                                                                           |
| Minimum Divisible Acreage                  | Not Subdivideable                                                                              |
| Max Contiguous<br>Developable Site         | 170.60                                                                                         |
| Maximum Building Size                      | Undetermined                                                                                   |
| Site Improvements                          | Forested                                                                                       |
| Elevation Range                            | 65' to 65'                                                                                     |
| Primary Soil Type                          | Fine Sandy Loam                                                                                |
| SC Certification Program                   | None                                                                                           |
| Due Diligence                              |                                                                                                |
| Cultural Resource<br>Identification Survey | Not Completed                                                                                  |
| Boundary Survey                            | Completed                                                                                      |
| Protected Species<br>Assessment            | Not Completed                                                                                  |
| Preliminary Geotechnical<br>Exploration    | Not Completed                                                                                  |

Ashley River Lumber Site Dorchester County In the town of Ridgeville between Church St and Campbell Thicket Rd

Ridgeville, SC 29472