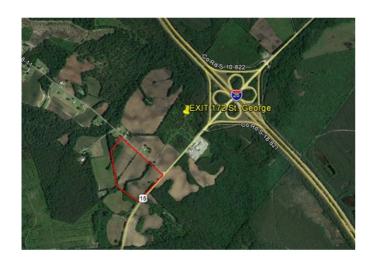

Distance to Nearest Sewer 10,000 feet

Line

Natural Gas Provider Service Not Available

Transportation

**Road Serving Building** Highway 15 (2 Lanes)

Rail Access No
Runway Access No
Barge Access No

Nearest Interstate I-26 (1.00 Mile)

Nearest Port Charleston (50.00 Miles)

**Nearest Commercial Airport** Charleston International (41.00 Miles)

Nearest Intermodal Facility CSX Charleston (44.00 Miles)