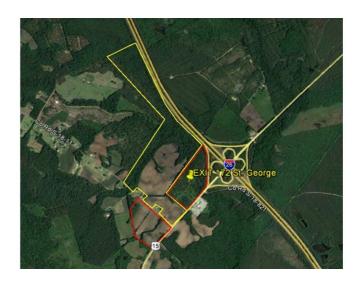

Distance to Nearest Sewer 10,000 feet

Line

Natural Gas Provider Service Not Available

Transportation

**Road Serving Building** Highway 15 (2 Lanes)

Rail Access No
Runway Access No
Barge Access No

Nearest Interstate I-26 (1.00 Mile)

Nearest Port Charleston (50.00 Miles)

**Nearest Commercial Airport** Charleston International (41.00 Miles)

Nearest Intermodal Facility CSX Charleston (44.00 Miles)