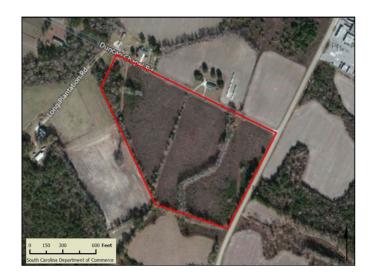

County Dorchester

Municipality Unincorporated

Zoning No Zoning Present

Tax Map ID 008-00-00-020

Park Status Stand Alone Site

**Location** 0 Duncan Chapel Road

Landuse Agricultural (N)
Agricultural (S)

Agricultural (E)
Agricultural (W)

Preliminary Geotechnical Not Completed

Exploration

Phase 1 EPA Site Assessment Not Completed

Topographical Survey Not Completed

Not Completed

0 150 300 600 Feet
South Carolina Department of Commerce

**Utilities** 