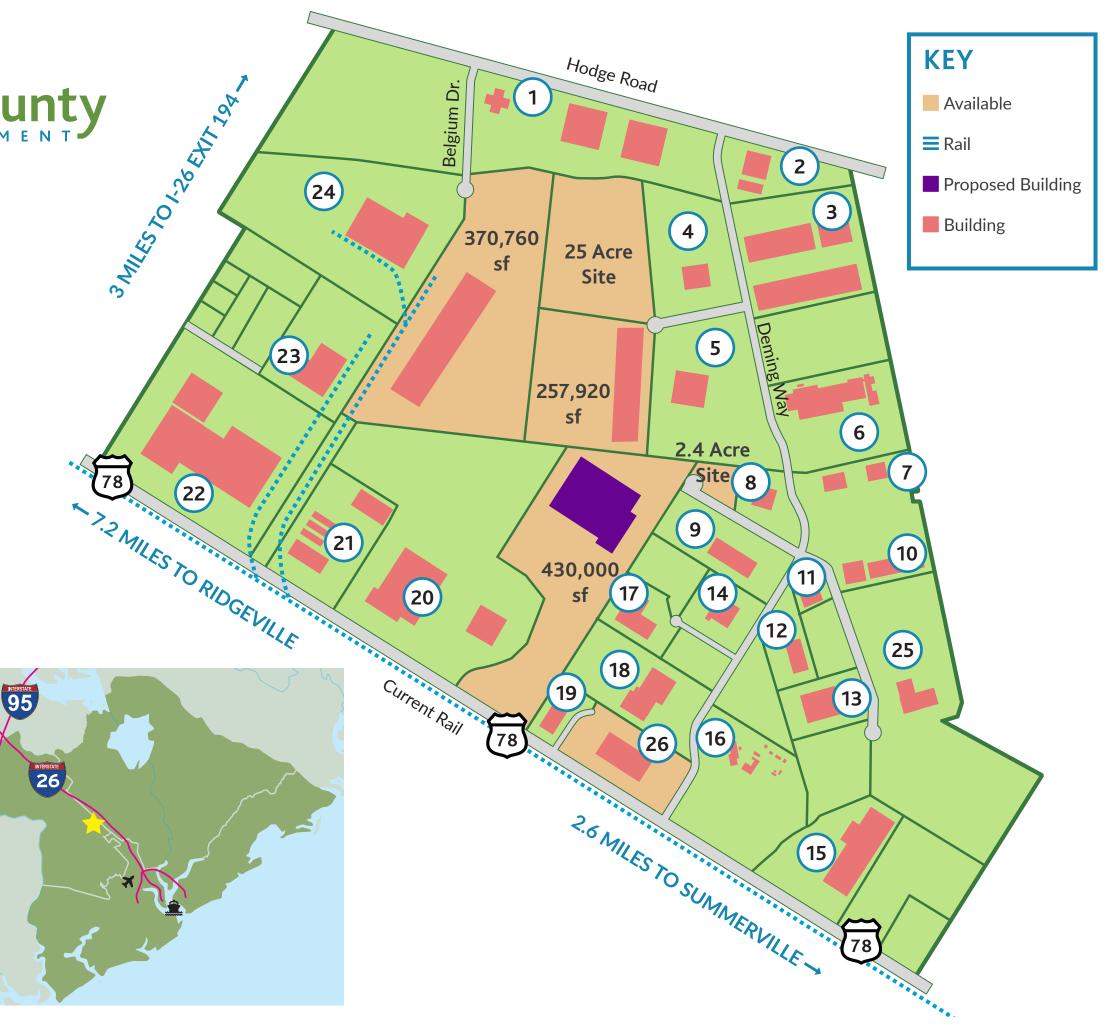

# **Available Acreage and Buildings**

370,760 SF RAIL-SERVED **INDUSTRIAL SHELL BUILDING** 

257,920 SF INDUSTRIAL SHELL BUILDING

## **40-ACRE PARCEL US-78 FRONTAGE**

**25-ACRE PARCEL** 

# Dorchester County

| NO. | COMPANY NAME                         |
|-----|--------------------------------------|
| 1   | Knight's Companies                   |
| 2   | Metalworx, Inc.                      |
| 3   | Bassford Warehouse                   |
| 4   | Avoca                                |
| 5   | Builders First Source                |
| 6   | Strand Tech Martin                   |
| 7   | Atlantic Packaging                   |
| 8   | Innovative Machining Technology Inc. |
| 9   | Dorchester County Water & Sewer      |
| 10  | Atlantic Packaging                   |
| 11  | Charleston Wilbert Burial Company    |
| 12  | Lighthouse for the Blind             |
| 13  | Zodiac North America                 |
| 14  | American Tactical Imports            |
| 15  | Scout Boats                          |
| 16  | Dorchester County LEC                |
| 17  | Lauscha Fiber International          |
| 18  | VOITH Syn Strand, Inc.               |
| 19  | Parallon Business Solutions          |
| 20  | KION                                 |
| 21  | 84 Lumber                            |
| 22  | Thrace LINQ                          |
| 23  | Sportsman Boats                      |
| 24  | James Hardie Building Products       |
| 25  | SCE&G                                |
| 26  | Eastport Commerce Center             |