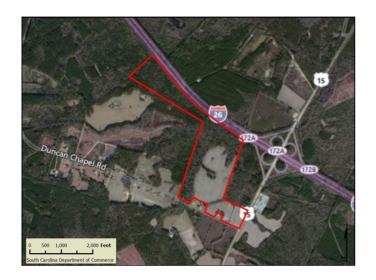

## Highway 15 North & Duncan Chapel Road Highway 15 North & Duncan Chapel Road St. George, SC 29477

County Dorchester

Municipality Unincorporated

**Zoning** CG/AC

**Tax Map ID** 008-00-00-048, 008-00-00-070

Park Status Stand Alone Site

**Location** Highway 15 North & Duncan Chapel Road

Landuse Agricultural (N)

Agricultural (S)
Agricultural (E)
Agricultural (W)

**Pricing** 

**Pricing** For Sale

Sale Price \$12,510 Per Acre

**Details** 

Total Site Acreage 116.69

**Developable Acreage** Undetermined

Additional Acreage Undetermined

Available

Minimum Divisible Acreage Not Subdivideable

Max Contiguous Undetermined

**Developable Site** 