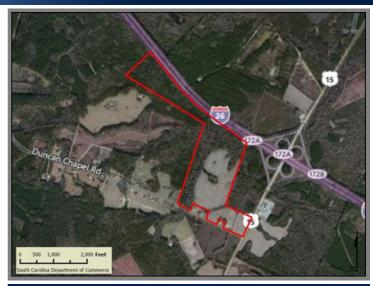

## Highway 15 North & Duncan Chapel Road Highway 15 North & Duncan Chapel Road St. George, SC 29477

County Dorchester

Municipality Unincorporated

**Zoning** CG/AC

**Tax Map ID** 008-00-00-048, 008-00-00-070

Park Status Stand Alone Site

**Location** Highway 15 North & Duncan Chapel Road

Landuse Agricultural (N)

Agricultural (S)
Agricultural (E)
Agricultural (W)

**Pricing** 

**Pricing** For Sale

Sale Price \$12,510 Per Acre

**Details** 

Total Site Acreage 116.69

**Developable Acreage** Undetermined

Additional Acreage Undetermined

Available

Minimum Divisible Acreage Not Subdivideable

Max Contiguous Undetermined

**Developable Site** 