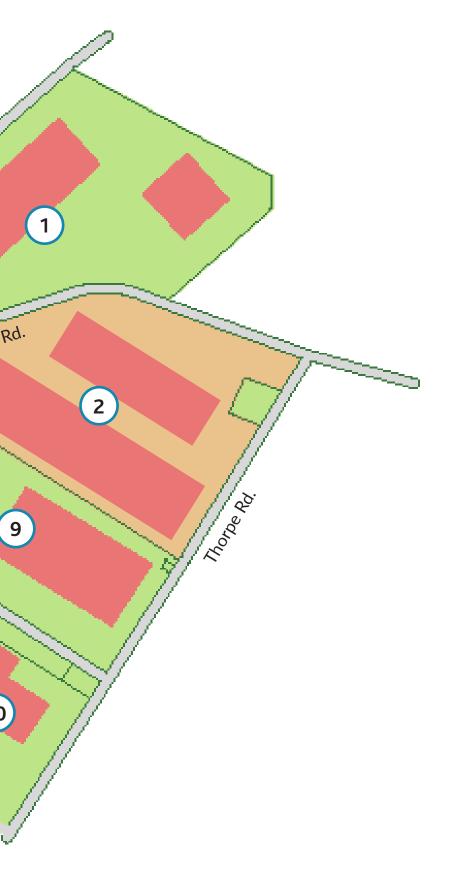

# McQueen **INDUSTRIAL PARK**

| NO. | COMPANY NAME                    |
|-----|---------------------------------|
| 1   | ECMD                            |
| 2   | 216,320 & 283,920 sf Available  |
| 3   | 2A - 4.5 Acres Avaiable         |
| 4   | 110,000 sf Available            |
| 5   | B.M.I. Benchmark Machining      |
| 6   | JanPak                          |
| 7   | DBW Fiber                       |
| 8   | Dorchester District 2 Warehouse |
| 9   | BAE Systems                     |
| 10  | ZAPP Precision Wire, Inc.       |
| 11  | 104,000 sf Available            |
| 12  | Coastal Logistics               |
| 13  | King Products                   |
| 14  | DC Machine                      |
| 15  | Maverick Manufacturing Inc.     |
| 16  | X-Calibur, Inc.                 |
| 17  | Arntz, Inc.                     |
| 18  | Atlantic Coast Electric Supply  |