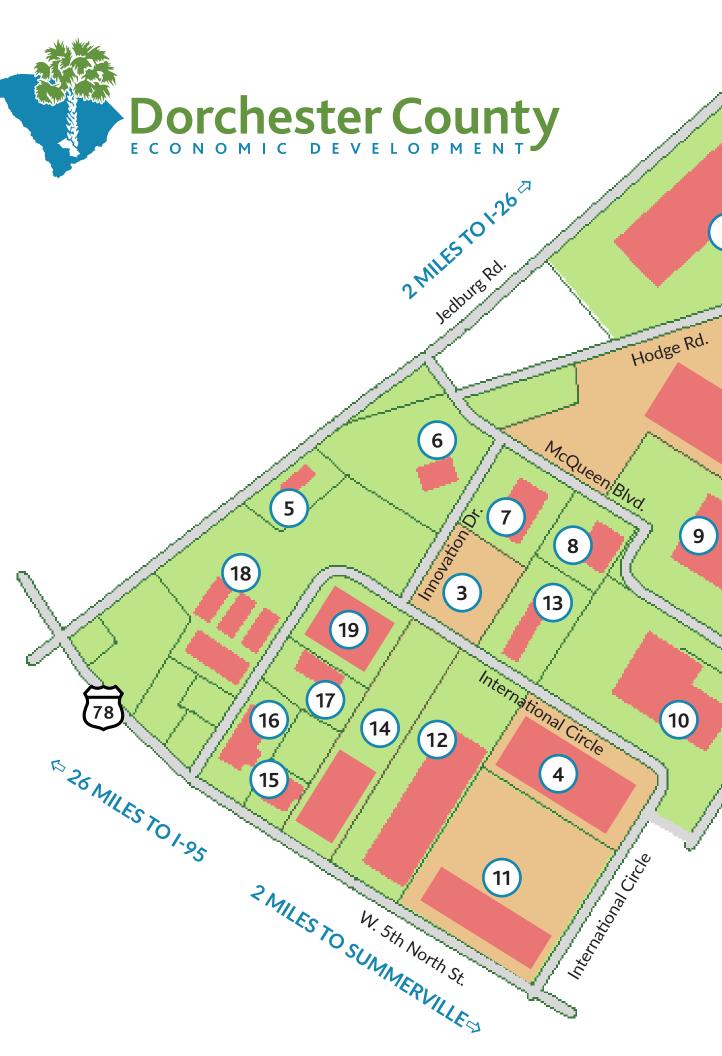

# McQueen **INDUSTRIAL PARK**

| NO. | COMPANY NAME                    |
|-----|---------------------------------|
| 1   | ECMD                            |
| 2   | 216,320 & 283,920 sf Available  |
| 3   | 2A - 4.5 Acres Avaiable         |
| 4   | 110,000 sf Available            |
| 5   | B.M.I. Benchmark Machining      |
| 6   | JanPak                          |
| 7   | DBW Fiber                       |
| 8   | Dorchester District 2 Warehouse |
| 9   | BAE Systems                     |
| 10  | ZAPP Precision Wire, Inc.       |
| 11  | 104,000 sf Available            |
| 12  | Coastal Logistics               |
| 13  | King Products                   |
| 14  | DC Machine                      |
| 15  | Maverick Manufacturing Inc.     |
| 16  | X-Calibur, Inc.                 |
| 17  | Arntz, Inc.                     |
| 18  | Atlantic Coast Electric Supply  |