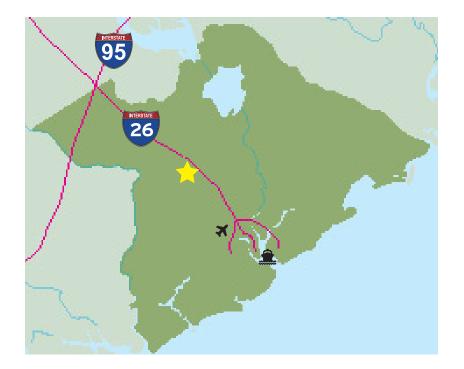

## **Overview**

In the highly sought-after Jedburg region of Dorchester County, there is still room to capitalize on prime industrial product. McQueen Industrial Park lies just down the road from I-26, where it's been serving tenants for decades, including Pepsi and BAE Systems. Whether in search of existing buildings or greenfield product, McQueen is a great opportunity for investors to position their project in Charleston's booming I-26 corridor.

#### **INTERSTATE**

- I-26, 2 Miles
- I-95, 26 Miles

### **AIRPORT**

Charleston International Airport, 17 Miles

#### PORT

Port of Charleston, 26 Miles

402 N. Main Street | Summerville, SC 29483 Phone: (843) 875-9109 | Fax: (843) 821-9994 | Email: info@DorchesterForBusiness.com